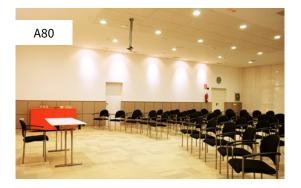

#### Conference room A80

AREA: 96 m<sup>2</sup>
A/C: Yes
HEATING: No
WINDOWS: No
HEIGHT: 4 M

CAPACITY CLASSROOM: 40
CAPACITY THEATRE: 80
CAPACITY U-SEATING: 27
SLIDING WALLS: Yes
BLACKOUT CURTAINS: Yes