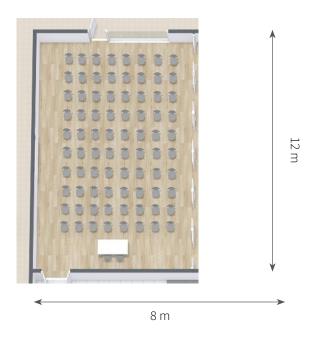

#### Conference room A80

AREA: 96 m<sup>2</sup>
A/C: Yes
HEATING: No
WINDOWS: No
HEIGHT: 4 M

CAPACITY CLASSROOM: 40
CAPACITY THEATRE: 80
CAPACITY U-SEATING: 27
SLIDING WALLS: Yes
BLACKOUT CURTAINS: Yes