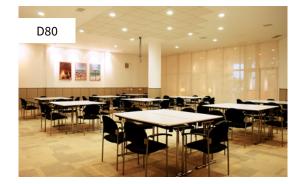

#### Conference room D80

AREA: 96 m<sup>2</sup>
A/C: Yes
HEATING: No
WINDOWS: No
HEIGHT: 4 M

CAPACITY CLASSROOM: 40
CAPACITY THEATRE: 80
CAPACITY U-SEATING: 27
SLIDING WALLS: Yes
BLACKOUT CURTAINS: Yes