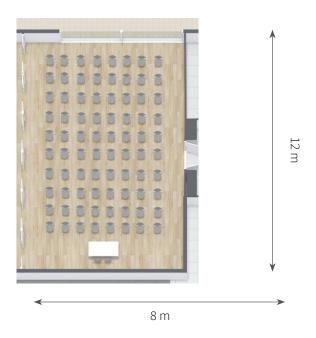

#### Conference room D80

AREA: 96 m<sup>2</sup>
A/C: Yes
HEATING: No
WINDOWS: No
HEIGHT: 4 M

CAPACITY CLASSROOM: 40
CAPACITY THEATRE: 80
CAPACITY U-SEATING: 27
SLIDING WALLS: Yes
BLACKOUT CURTAINS: Yes