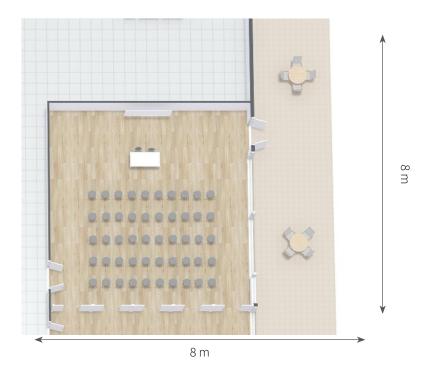

#### Conference room A80

AREA: 96 m<sup>2</sup>
A/C: Yes
HEATING: No
WINDOWS: No
HEIGHT: 4 M

CAPACITY CLASSROOM: 40
CAPACITY THEATRE: 80
CAPACITY U-SEATING: 27
SLIDING WALLS: Yes
BLACKOUT CURTAINS: Yes

#### Equipment

INTERNET: Yes
TELEPHONE: No
WHITEBOARD: Yes
FLIPCHART: Yes
PROJECTOR: Yes
SCREEN: Yes