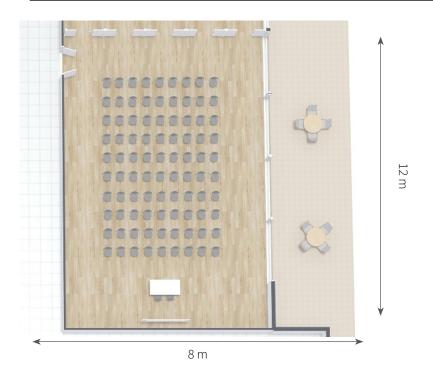

#### Conference room D80

AREA: 96 m<sup>2</sup>
A/C: Yes
HEATING: No
WINDOWS: No
HEIGHT: 4 M

CAPACITY CLASSROOM: 40
CAPACITY THEATRE: 80
CAPACITY U-SEATING: 27
SLIDING WALLS: Yes
BLACKOUT CURTAINS: Yes

#### Equipment

INTERNET: Yes
TELEPHONE: Yes
WHITEBOARD: Yes
FLIPCHART: Yes
PROJECTOR: Yes
SCREEN: Yes

B50