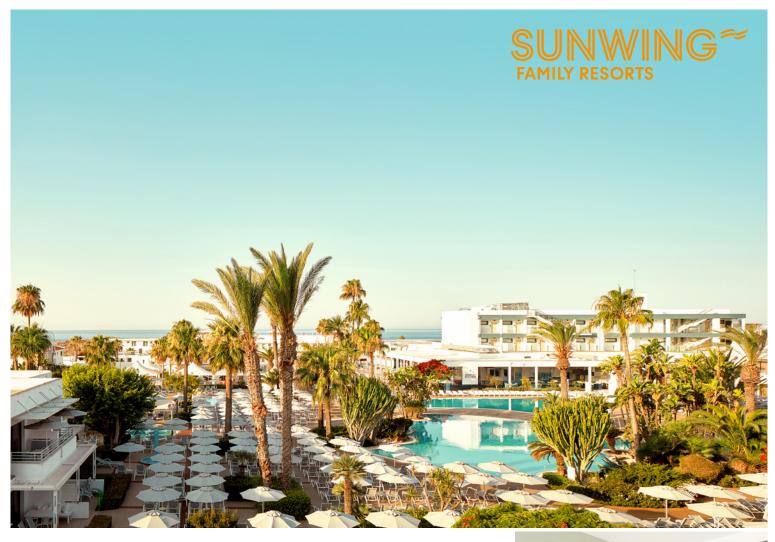

# Sunwing Sandy Bay Beach











# Conference room A80+D80

AREA: 192 m<sup>2</sup> A/C: Yes HEATING: Yes WINDOWS: Yes

CAPACITY CLASSROOM: 104 CAPACITY THEATRE: 180 CAPACITY U-SEATING: 52 SLIDING WALLS: Yes BLACKOUT CURTAINS: Yes

#### Equipment

INTERNET: Yes
TELEPHONE: Yes
WHITEBOARD: Yes
FLIPCHART: Yes
PROJECTOR: Yes
SCREEN: Yes

**LOUD SPEAKERS:** Yes

#### Conference room B50+C90

AREA: 160 m<sup>2</sup> A/C: Yes HEATING: Yes

WINDOWS: Yes

CAPACITY CLASSROOM: 75
CAPACITY THEATRE: 140
CAPACITY U-SEATING: 60
SLIDING WALLS: Yes
BLACKOUT CURTAINS: Yes

#### Equipment

INTERNET: Yes
TELEPHONE: Yes
WHITEBOARD: Yes
FLIPCHART: Yes
PROJECTOR: Yes
SCREEN: Yes







#### Conference room A80

AREA: 96 m<sup>2</sup>
A/C: Yes
HEATING: No
WINDOWS: No
HEIGHT: 4 M

CAPACITY CLASSROOM: 40
CAPA