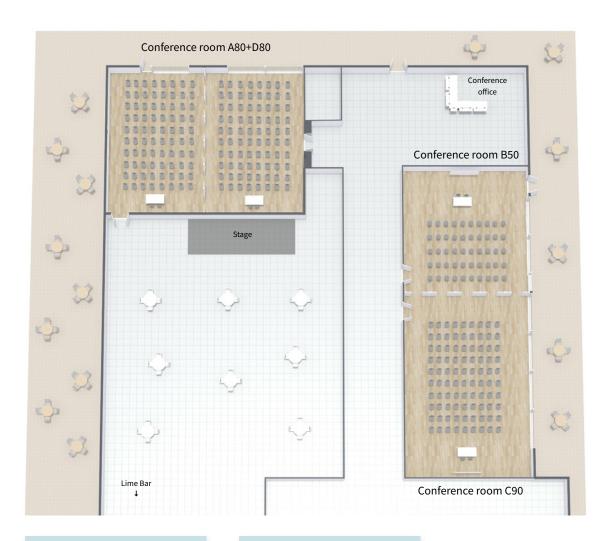

# Conference room A80+D80

AREA: 192 m<sup>2</sup> A/C: Yes HEATING: Yes WINDOWS: Yes

CAPACITY CLASSROOM: 104 CAPACITY THEATRE: 180 CAPACITY U-SEATING: 52 SLIDING WALLS: Yes BLACKOUT CURTAINS: Yes

#### Conference room B50+C90

AREA: 160 m<sup>2</sup> A/C: Yes HEATING: Yes

WINDOWS: Yes

CAPACITY CLASSROOM: 75
CAPACITY THEATRE: 140
CAPACITY U-SEATING: 60
SLIDING WALLS: Yes
BLACKOUT CURTAINS: Yes

#### Conference room A80

AREA: 96 m<sup>2</sup>
A/C: Yes
HEATING: No
WINDOWS: No
HEIGHT: 4 M

CAPACITY CLASSROOM: 40
CAPACITY THEATRE: 80
CAPACITY U-SEATING: 27
SLIDING WALLS: Yes
BLACKOUT CURTAINS: Yes

#### Conference room D80

AREA: 96 m<sup>2</sup>
A/C: Yes
HEATING: No
WINDOWS: No
HEIGHT: 4 M

CAPACITY CLASSROOM: 40
CAPACITY THEATRE: 80
CAPACITY U-SEATING: 27
SLIDING WALLS: Yes
BLACKOUT CURTAINS: Yes

## Conference room B50

AREA: 64 m<sup>2</sup>
A/C: Yes
HEATING: No
WINDOWS: No
HEIGHT: 4 M

CAPACITY CLASSROOM: 25 CAPACITY THEATRE: 50 CAPACITY U-SEATING: 24 SLIDING WALLS: Yes BLACKOUT CURTAINS: Yes

#### Conference room C90

AREA: 96 m<sup>2</sup>
A/C: Yes
HEATING: No
WINDOWS: No
HEIGHT: 4 M

CAPACITY CLASSROOM: 50
CAPACITY THEATRE: 90
CAPACITY U-SEATING: 36
SLIDING WALLS: Yes
BLACKOUT CURTAINS: Yes