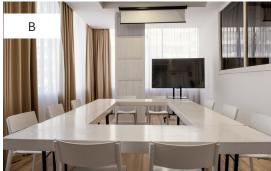

### Conference room C12+D12

**AREA:** 47,25 m<sup>2</sup>

A/C: Yes HEATING: No WINDOWS: Yes HEIGHT: 3.10 m

CAPACITY CLASSROOM: – CAPACITY THEATRE: – CAPACITY U-SEATING: 12 SLIDING WALLS: No BLACKOUT CURTAINS: Yes

# Equipment

INTERNET: Yes
TELEPHONE: Yes
WHITEBOARD: Yes
FLIPCHART: Yes
PROJECTOR: Yes
SCREEN: Yes

LOUD SPEAKERS: No