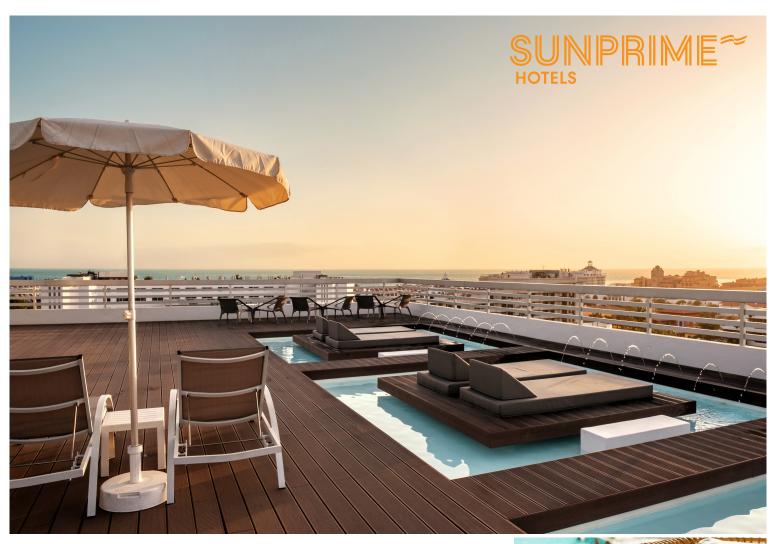

# Sunprime Coral Suites & Spa













#### Conference room A



12.50 m



#### Conference room A50

AREA: 78,75 m<sup>2</sup>
A/C: Yes
HEATING: No
WINDOWS: Yes
HEIGHT: 3.10 m

CAPACITY CLASSROOM: 30 CAPACITY THEATRE: 50 CAPACITY U-SEATING: 25 SLIDING WALLS: No BLACKOUT CURTAINS: Yes

## Equipment

INTERNET: Yes
TELEPHONE: No
WHITEBOARD: Yes
FLIPCHART: Yes
PROJECTOR: Yes

SCREEN: No (white wall)
LOUD SPEAKERS: On request





### Conference room C12+D12

**AREA:** 47,25 m<sup>2</sup>

A/C: Yes HEATING: No WINDOWS: Yes HEIGHT: 3.10 m

CAPACITY CLASSROOM: – CAPACITY THEATRE: – CAPACITY U-SEATING: 12 SLIDING WALLS: No BLACKOUT CURTAINS: Yes

# Equipment

INTERNET: Yes
TELEPHONE: Yes
WHITEBOARD: Yes
FLIPCHART: Yes
PROJECTOR: Yes
SCREEN: Yes

LOUD SPEAKERS: No