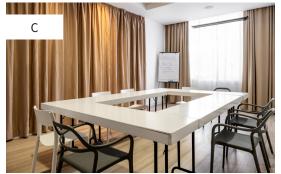

### Conference room C12+D12

**AREA:** 47,25 m<sup>2</sup>

A/C: Yes HEATING: No WINDOWS: Yes HEIGHT: 3.10 m

CAPACITY CLASSROOM: – CAPACITY THEATRE: – CAPACITY U-SEATING: 12 SLIDING WALLS: No BLACKOUT CURTAINS: Yes

# Equipment

INTERNET: Yes
TELEPHONE: Yes
WHITEBOARD: Yes
FLIPCHART: Yes
PROJECTOR: Yes
SCREEN: Yes

LOUD SPEAKERS: No