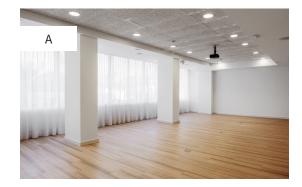

#### Conference room A

12.50 m

#### Conference room A50

AREA: 78,75 m<sup>2</sup>
A/C: Yes
HEATING: No
WINDOWS: Yes
HEIGHT: 3.10 m

CAPACITY CLASSROOM: 30 CAPACITY THEATRE: 50 CAPACITY U-SEATING: 25 SLIDING WALLS: No BLACKOUT CURTAINS: Yes

## Equipment

INTERNET: Yes
TELEPHONE: No
WHITEBOARD: Yes
FLIPCHART: Yes
PROJECTOR: Yes

SCREEN: No (white wall)
LOUD SPEAKERS: On request