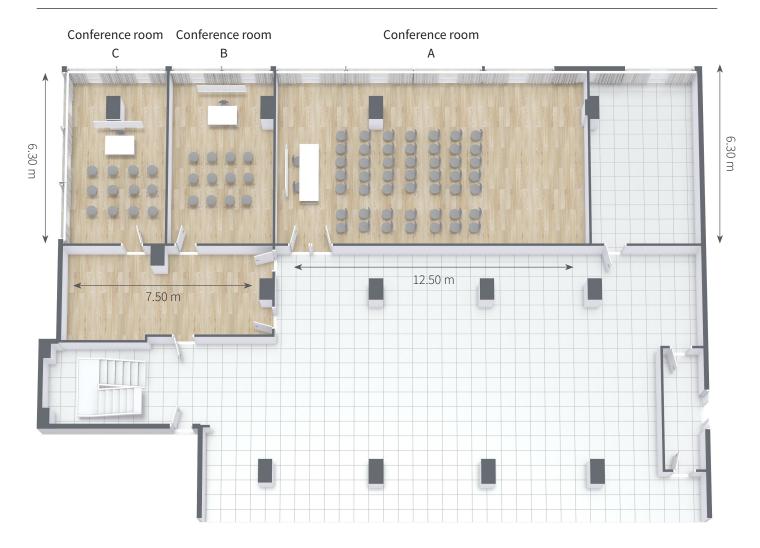

#### Conference room A

12.50 m

#### Conference room A50

AREA: 78,75 m<sup>2</sup>
A/C: Yes
HEATING: No
WINDOWS: Yes
HEIGHT: 3.10 m

CAPACITY CLASSROOM: 30 CAPACITY THEATRE: 50 CAPACITY U-SEATING: 25 SLIDING WALLS: No BLACKOUT CURTAINS: Yes

## Equipment

INTERNET: Yes
TELEPHONE: No
WHITEBOARD: Yes
FLIPCHART: Yes
PROJECTOR: Yes

SCREEN: No (white wall)
LOUD SPEAKERS: On request