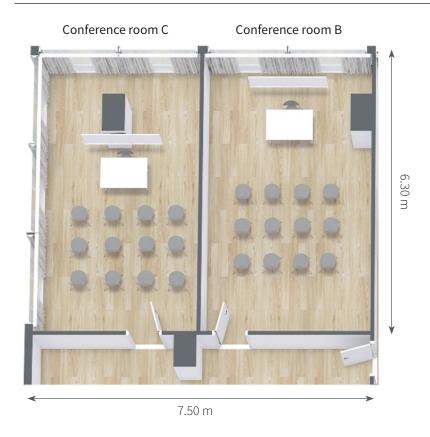

### Conference room C12+D12

**AREA:** 47,25 m<sup>2</sup>

A/C: Yes HEATING: No WINDOWS: Yes HEIGHT: 3.10 m

CAPACITY CLASSROOM: – CAPACITY THEATRE: – CAPACITY U-SEATING: 12 SLIDING WALLS: No BLACKOUT CURTAINS: Yes

# Equipment

INTERNET: Yes
TELEPHONE: Yes
WHITEBOARD: Yes
FLIPCHART: Yes
PROJECTOR: Yes
SCREEN: Yes

LOUD SPEAKERS: No