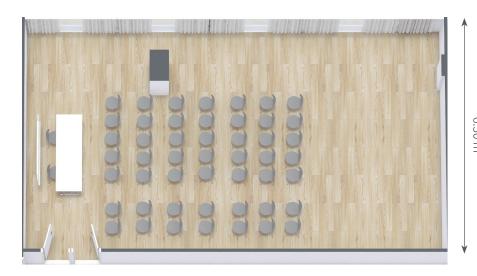

#### Conference room A

12.50 m

#### Conference room A50

AREA: 78,75 m<sup>2</sup>
A/C: Yes
HEATING: No
WINDOWS: Yes
HEIGHT: 3.10 m

CAPACITY CLASSROOM: 30 CAPACITY THEATRE: 50 CAPACITY U-SEATING: 25 SLIDING WALLS: No BLACKOUT CURTAINS: Yes

## Equipment

INTERNET: Yes
TELEPHONE: No
WHITEBOARD: Yes
FLIPCHART: Yes
PROJECTOR: Yes

SCREEN: No (white wall)
LOUD SPEAKERS: On request